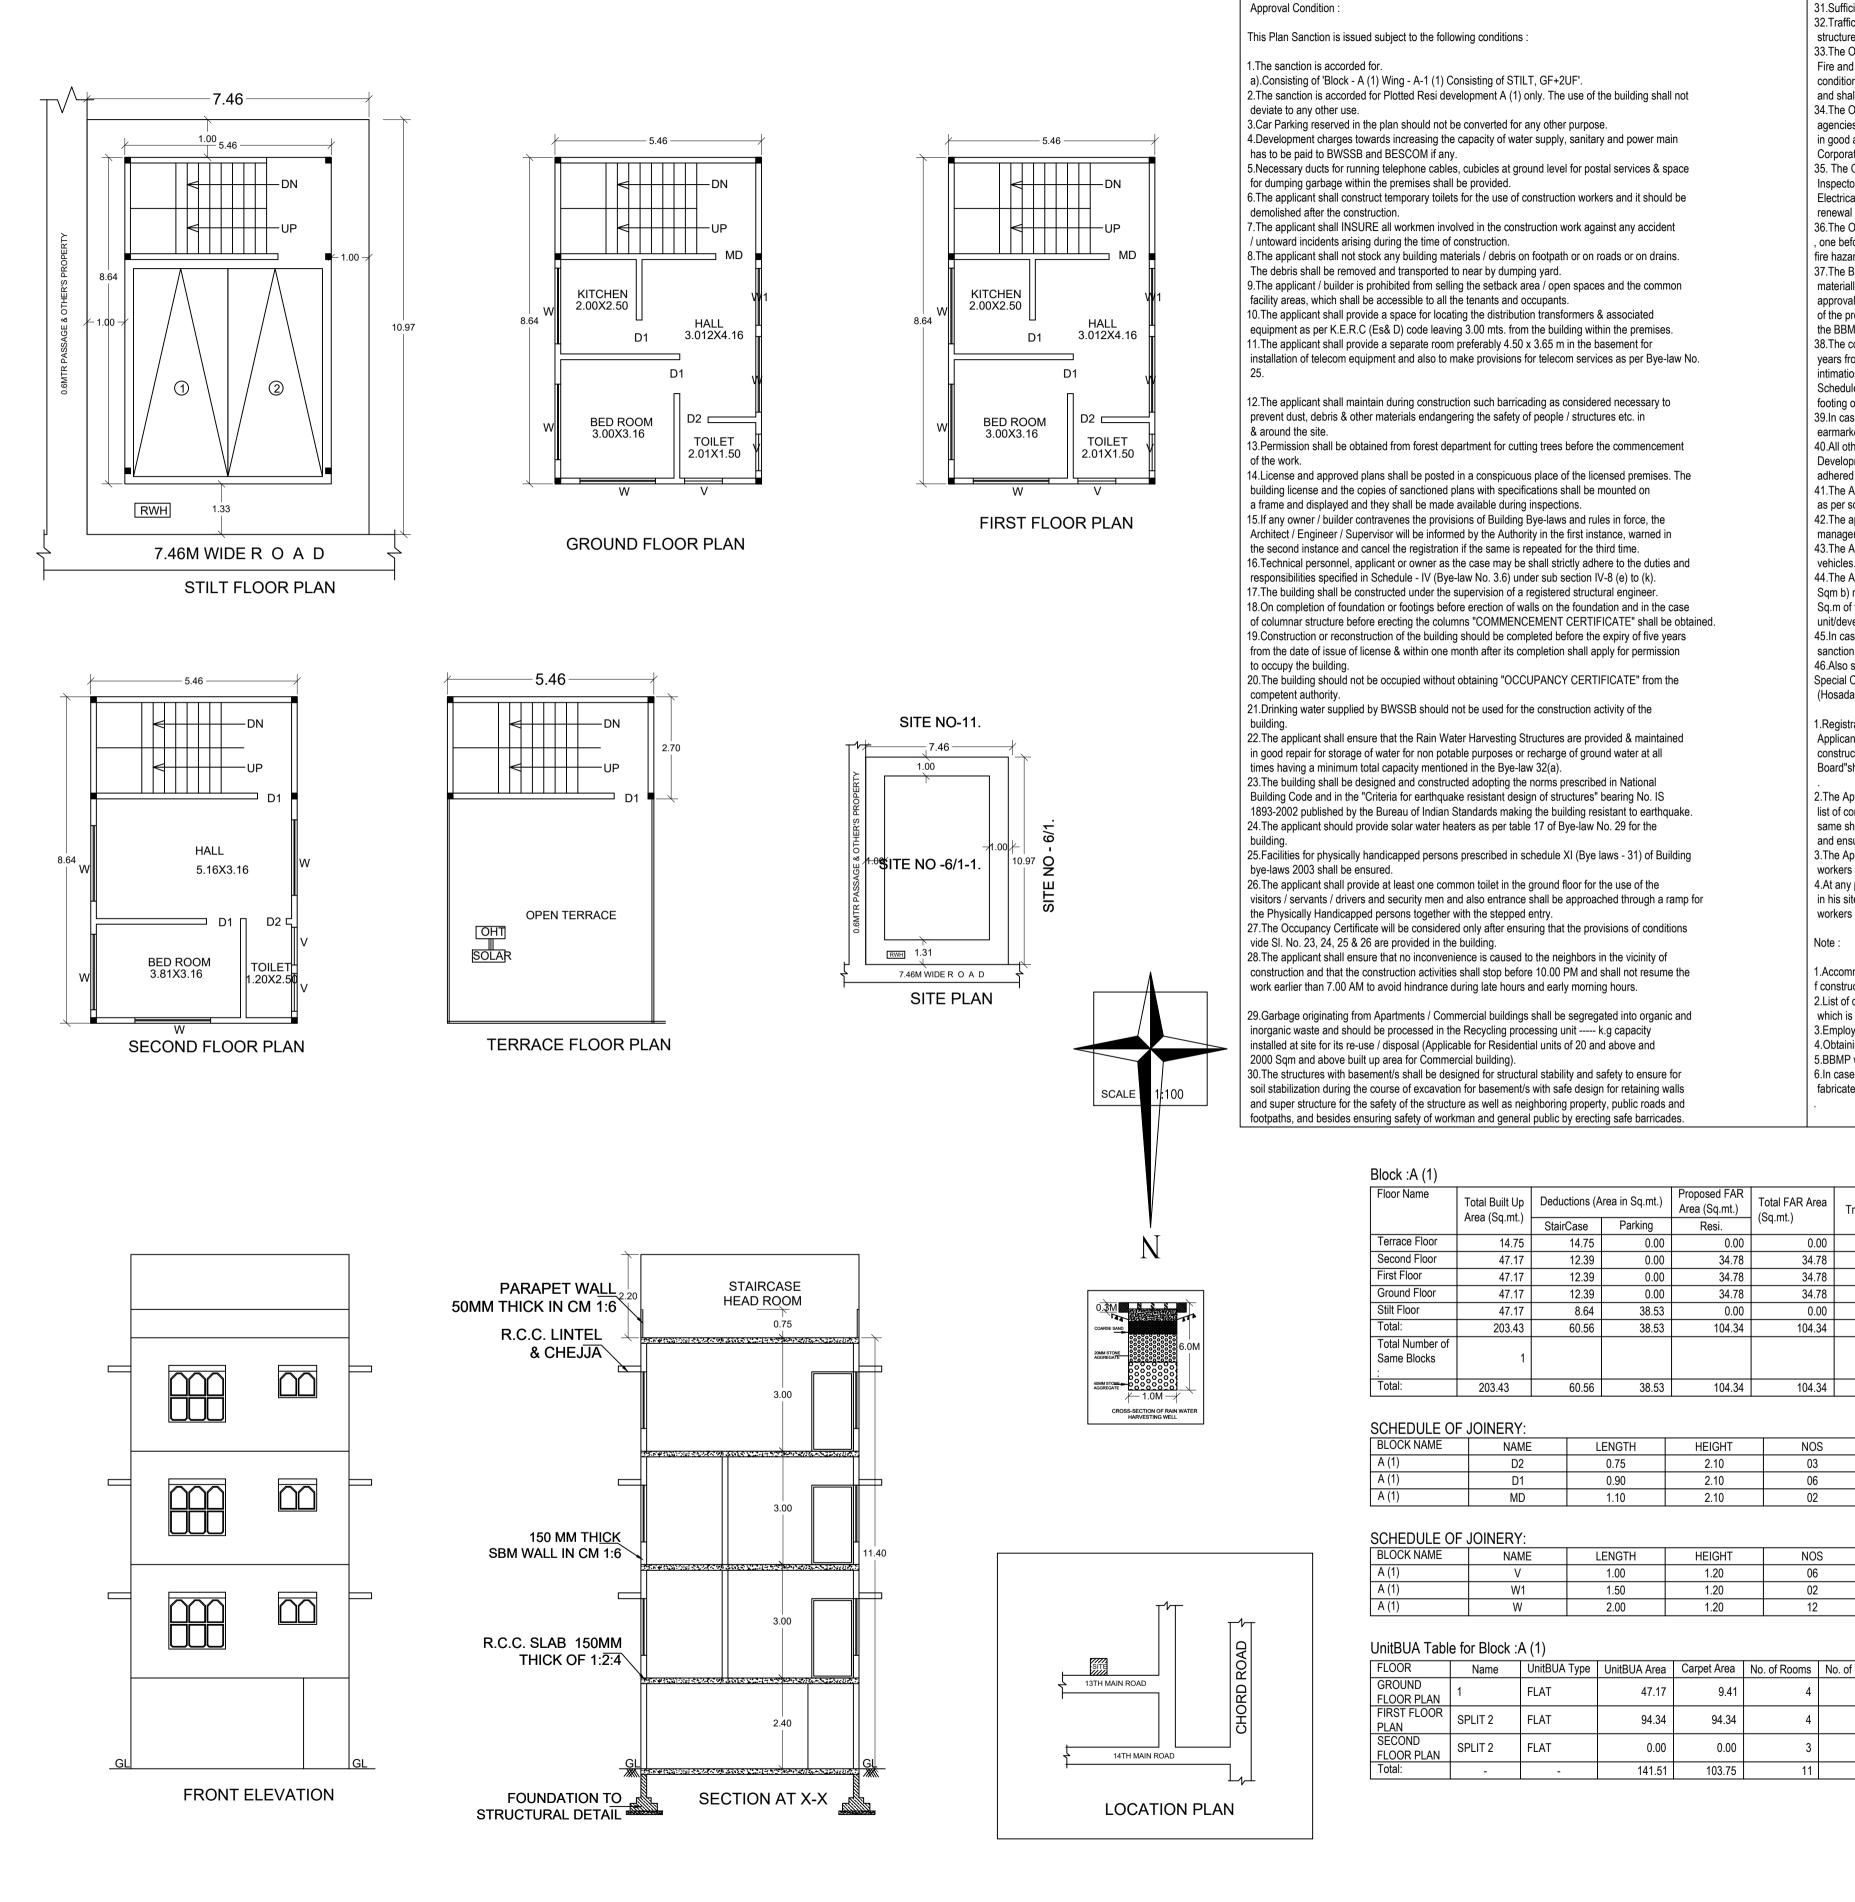

| Floor Name                          | Total Built Up | Deductions (Area in Sq.mt.) |         | Proposed FAR<br>Area (Sq.mt.) | Total FAR Area<br>(Sq.mt.) | Tnmt (No.) |
|-------------------------------------|----------------|-----------------------------|---------|-------------------------------|----------------------------|------------|
|                                     | Area (Sq.mt.)  | StairCase                   | Parking | Resi.                         | (Sq.mt.)                   |            |
| Terrace Floor                       | 14.75          | 14.75                       | 0.00    | 0.00                          | 0.00                       | 00         |
| Second Floor                        | 47.17          | 12.39                       | 0.00    | 34.78                         | 34.78                      | 00         |
| First Floor                         | 47.17          | 12.39                       | 0.00    | 34.78                         | 34.78                      | 01         |
| Ground Floor                        | 47.17          | 12.39                       | 0.00    | 34.78                         | 34.78                      | 01         |
| Stilt Floor                         | 47.17          | 8.64                        | 38.53   | 0.00                          | 0.00                       | 00         |
| Total:                              | 203.43         | 60.56                       | 38.53   | 104.34                        | 104.34                     | 02         |
| Total Number of<br>Same Blocks<br>: | 1              |                             |         |                               |                            |            |
| Total:                              | 203.43         | 60.56                       | 38.53   | 104.34                        | 104.34                     | 02         |

| BLOCK NAME | NAME | LENGTH | HEIGHT | NOS |  |  |  |  |  |
|------------|------|--------|--------|-----|--|--|--|--|--|
| A (1)      | D2   | 0.75   | 2.10   | 03  |  |  |  |  |  |
| A (1)      | D1   | 0.90   | 2.10   | 06  |  |  |  |  |  |
| A (1)      | MD   | 1.10   | 2.10   | 02  |  |  |  |  |  |
|            |      |        |        |     |  |  |  |  |  |

| BLOCK NAME | NAME | LENGTH | HEIGHT | NOS |
|------------|------|--------|--------|-----|
| A (1)      | V    | 1.00   | 1.20   | 06  |
| A (1)      | W1   | 1.50   | 1.20   | 02  |
| A (1)      | W    | 2.00   | 1.20   | 12  |
|            |      |        |        |     |

| FLOOR                | Name    | UnitBUA Type | UnitBUA Area | Carpet Area | No. of Rooms | No. of Tenement |
|----------------------|---------|--------------|--------------|-------------|--------------|-----------------|
| GROUND<br>FLOOR PLAN | 1       | FLAT         | 47.17        | 9.41        | 4            | 1               |
| FIRST FLOOR<br>PLAN  | SPLIT 2 | FLAT         | 94.34        | 94.34       | 4            | 1               |
| SECOND<br>FLOOR PLAN | SPLIT 2 | FLAT         | 0.00         | 0.00        | 3            | 0               |
| Total:               | -       | -            | 141.51       | 103.75      | 11           | 2               |